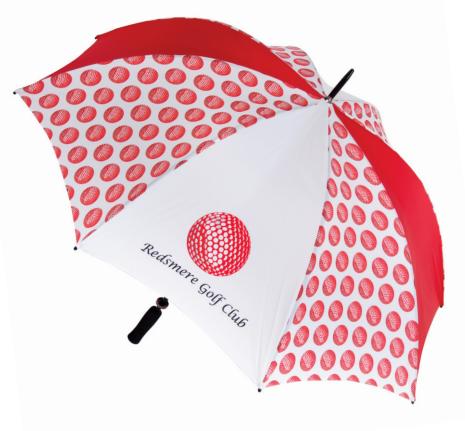

#### **Bedford Golf**

# IBED/IBBD

Classic UK Made golf umbrella. Steel frame with twin fluted ribs. Choice of 10 different coloured pistol grip handles as standard (more handle options are available). Choice of over 60 panel colours in any combination or why not "TOTAL DYE SUB" the canopy? Smaller, medium sized version available.

#### **Product Specifications**

**Diameter** 150cm I00cm Length (closed) **Rib Length** 75cm **Panel Width** 49cm Colours see pg 48 Weight 575g **Panels** 

Minimum Quantity just 25