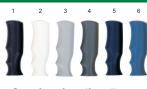

# IBED/IBBD

Classic UK Made golf umbrella. Steel frame with twin fluted ribs. Choice of 10 different coloured pistol grip handles as standard (more handle options are available). Choice of over 60 panel colours in any combination or why not "TOTAL DYE SUB" the canopy? Smaller, medium sized version available.

Twin fluted steel ribs

Steel Stem

Steel Spike

Combinations