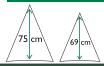

### **Size Options**

#### **Product Specifications**

**Diameter** 150cm I00cm Length (closed) **Rib Length** 75cm **Panel Width** 49cm Colours see pg 48 Weight 575g **Panels** 

Minimum Quantity just 25