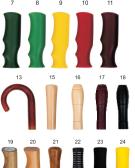

#### **Bedford Golf**

# IBED/IBBD

Classic UK Made golf umbrella. Steel frame with twin fluted ribs. Choice of 10 different coloured pistol grip handles as standard (more handle options are available). Choice of over 60 panel colours in any combination or why not "TOTAL DYE SUB" the canopy? Smaller, medium sized version available.





Twin fluted steel ribs



Steel Stem





Steel Spike



Combinations



# **Handle Options**









#### **Canopy Styles**



#### **Print Processes**

- Screen Print
- Logo Sub

Total Sub

### **Size Options**



#### **Product Specifications**

**Diameter** 150cm I00cm Length (closed) **Rib Length** 75cm **Panel Width** 49cm Colours see pg 48 Weight 575g **Panels** 

Minimum Quantity just 25

## **Imprinting**



Panel Screen Print 220x220mm



Tie Wrap Print



Decal Insert